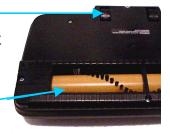

✓ Two Rear Wheels

for Easy Automatic Height Adjustment

✓ Nylon Bottom

✓ Large Wooden Brush with Double-Ball Bearings

✓ Front And Corner Air Grooves for creating a Wide Cleaning Area and Costant Airflow

✓ Helical Brush in Chevron Pattern for top Cleaning efficiency