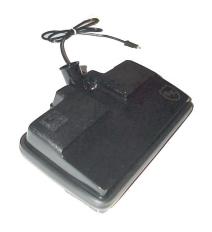

## **AIR TEC Standard**

## **POWER HEAD**

## Features at a Glance.....

- ✓ Designed to be Used with Central Vacuums and Canister Vacuums
- ✓ Equiped with its own Motor to Increase Your Vacuum's Cleaning Performance.
- ✓ For Cleaning All Carpeted Surfaces
- ✓ Light Weight
- ✓ Foot-activated On/Off Switch
- ✓ Color Available: Black