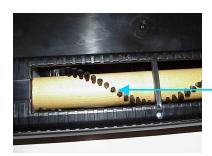

✓ Two Rear Wheels

for Easy Automatic Height Adjustment

✓ Nylon Bottom

✓ Large Wooden Brush with Double-Ball Bearings

✓ Front And Corner Air Grooves for creating a Wide Cleaning Area and Costant Airflow

✓ Helical Brush in Chevron Pattern for top Cleaning efficiency