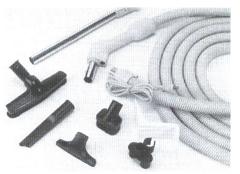

✓ Geared Belt

- ✓ Heavy duty motor
- ✓ 14-inch wide cleaning base
- ✓ Balanced Brushroll micro-switch
- ✓ Steel Brush Roller
- Keplaceable Brush Strips

Can be Purchased with the Central Vacuum Toolkit that includes: 30-foot crushproof Hose with 360-degree handle, Two metal Wands, Floor Tool, Upholstery Tool, Dusting Brush, Crevice Tool, Clip-on Tool Caddy, and Hose Hanger.