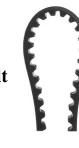

✓ Geared Belt

- ✓ Heavy duty motor
- ✓ 14-inch wide cleaning base
- ✓ Balanced Brushroll micro-switch
- ✓ Steel Brush Roller
- Keplaceable Brush Strips

Can be Purchased with the Central Vacuum Toolkit that includes: 30-foot crushproof Hose with 360-degree handle, Two metal Wands, Floor Tool, Upholstery Tool, Dusting Brush, Crevice Tool, Clip-on Tool Caddy, and Hose Hanger.