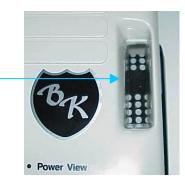

## Sweep & Groom Model 1365

Features at a Glance.....

- ✓ Electronic Sensor System: Detects Jams and Stops the Motor
- 🗡 Two-button-lock Wands
- ✓ For Cleaning all types of Surfaces: Carpet as well as Hard-surfaces
- ✓ Color Available: Grey
- ✓ Belt View Window
- ✓ Large Rubber Furniture Guard
- ✓ Indicator lights
- ✓ On/off switch
- ✓ Dual Edge Cleaning