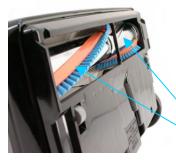

## Sweep & Groom Model 1365

Features at a Glance.....

- ✓ Electronic Sensor System: Detects Jams and Stops the Motor
- 🗡 Two-button-lock Wands
- ✓ For Cleaning all types of Surfaces: Carpet as well as Hard-surfaces
- ✓ Color Available: Grey
- ✓ Belt View Window
- ✓ Large Rubber Furniture Guard
- ✓ Indicator lights
- ✓ On/off switch
- ✓ Dual Edge Cleaning

✓ Geared Belt

- ✓ Heavy duty motor
- ✓ 14-inch wide cleaning base
- ✓ Balanced Brushroll micro-switch
- ✓ Steel Brush Roller
- Keplaceable Brush Strips

Can be Purchased with the Central Vacuum Toolkit that includes: 30-foot crushproof Hose with 360-degree handle, Two metal Wands, Floor Tool, Upholstery Tool, Dusting Brush, Crevice Tool, Clip-on Tool Caddy, and Hose Hanger.